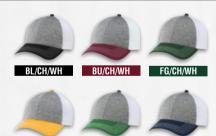

## COTTON DRILL / POLYESTER HEATHER / NYLON MESH

6 PANEL CONSTRUCTED FULL-FIT (MESH BACK)

BUCKRAM LAMINATED FRONT PANELS WITH PRO-STITCH

PRE-CURVED PEAK WITH 8 ROWS OF STITCHING

PLASTIC ADJUSTABLE BACK STRAP

## \$1180 (A) EA. Includes your logo\*

\*On approved orders, embroidered with 5,000 regular stitches, \$0.70 per additional 1,000 stitches (per location). Pricing based on 72 pcs, (please inquire about pricing for orders less than 72 pcs). Includes email photograph for approval. All orders FOB Montreal. Digitizing fee of \$10.00 per 1,000 stitches applies to orders up to 143 pcs. Minimum \$30.00 per logo. FREE DIGITIZING for orders of 144 pcs, or more, per logo. (A) Shipping not included.