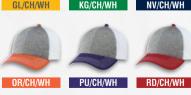

## COTTON DRILL / POLYESTER HEATHER / NYLON MESH

6 PANEL CONSTRUCTED FULL-FIT (MESH BACK)

BUCKRAM LAMINATED FRONT PANELS WITH PRO-STITCH

PRE-CURVED PEAK WITH 8 ROWS OF STITCHING

PLASTIC ADJUSTABLE BACK STRAP

## \$1180 (A) EA. Includes your logo\*

\*On approved orders, embroidered with 5,000 regular stitches, \$0.70 per additional 1,000 stitches (per location). Pricing based on 72 pcs, (please inquire about pricing for orders less than 72 pcs). Includes email photograph for approval. All orders FOB Montreal. Digitizing fee of \$10.00 per 1,000 stitches applies to orders up to 143 pcs. Minimum \$30.00 per logo. FREE DIGITIZING for orders of 144 pcs, or more, per logo. (A) Shipping not included.