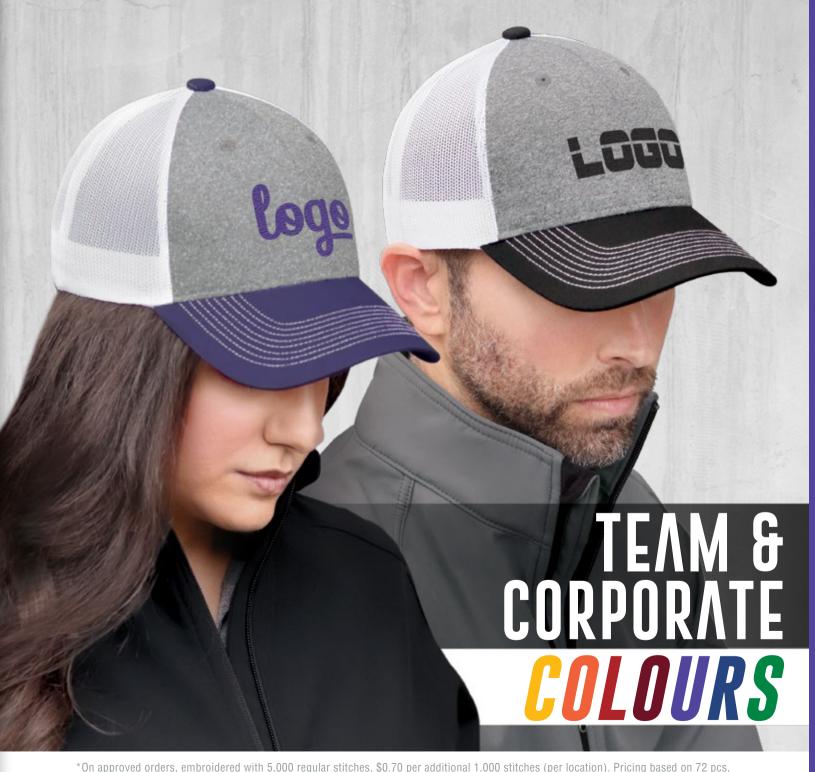

## COTTON DRILL / POLYESTER HEATHER / NYLON MESH

6 PANEL CONSTRUCTED FULL-FIT (MESH BACK)

BUCKRAM LAMINATED FRONT PANELS WITH PRO-STITCH

PRE-CURVED PEAK WITH 8 ROWS OF STITCHING

PLASTIC ADJUSTABLE BACK STRAP

## \$1180 (A) EA. Includes your logo\*

\*On approved orders, embroidered with 5,000 regular stitches, \$0.70 per additional 1,000 stitches (per location). Pricing based on 72 pcs, (please inquire about pricing for orders less than 72 pcs). Includes email photograph for approval. All orders FOB Montreal. Digitizing fee of \$10.00 per 1,000 stitches applies to orders up to 143 pcs. Minimum \$30.00 per logo. FREE DIGITIZING for orders of 144 pcs, or more, per logo. (A) Shipping not included.